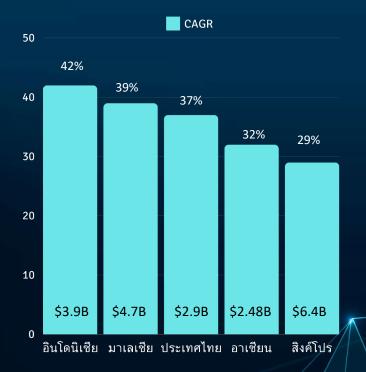

### Thailand Data Center Market SIGNIFICANT GROWTH

Thailand data center market size: 283,000 MB

Growing at 31.2% CAGR in 2024-2028

Source: Kasikornresearch.com, Gartner

### Thailand Cloud Market SIGNIFICANT GROWTH

Thailand cloud market size: 105,500 MB

Growing at 37% CAGR in 2022-2026

Source: Gartner