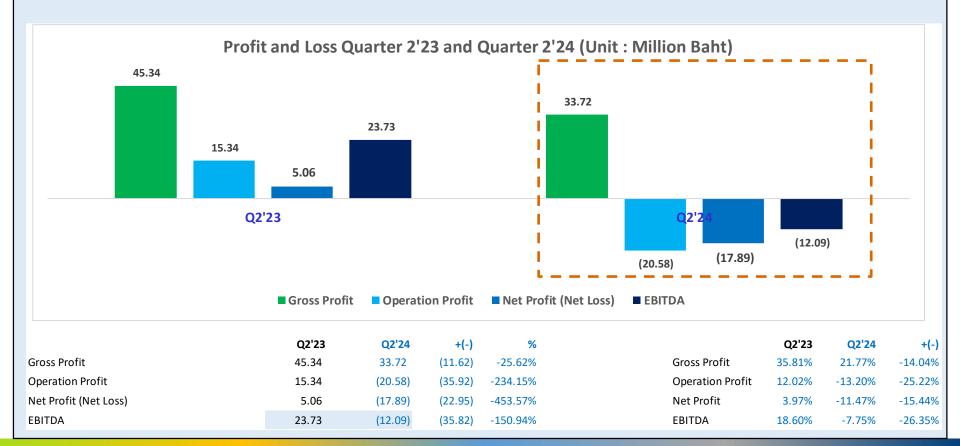

ดย PMCU ร่วมกับ กรงเทพมหานคร และพันธมิตรผู้ประกอบกิจการโทรคมนาคม ซึ่งบริษัท โปรเอ็น คอร์ป จำกัด (มหาชน) เป็นหนึ่งในผู้ประกอบการที่ได้รับความไว้ว่างใจให้ดำเนินการจัดระเบียบ ตัดและร้อถอนสายสื่อสารที ้ไม่ใช้งาน บริเวณสามข่าน – บรรทัดทอง – สวนหลวง เพื่อให้เกิดความเป็นระเบียบเรียบร้อย ช่วยเพิ่ม เสถียรภาพในการสื่อสาร สร้างความปลอดภัย และส่งเสริมการท่องเที่ยวด้วยทัศนียภาพสวยงามให้แก่ชุมชน อย่างยั่งยี... ดเพิ่มเติม





## **Upcoming Event**



TechTalk

### **Cloud Forum Bangkok 2024**



REGISTER NOW



## 5-Step Growth Strategy







## Financial performance Q2/2024

Aug 28, 2024



### Revenue separated by each type Quarter 1'24 and Quarter 2'23 and Quarter 2'24





### Operation Expenses & Finance Cost Quarter 2'23 and Quarter 2'24 :





#### Profit and Loss Quarter 2'23 and Quarter 2'24





#### Balance Sheet As at December 31,2023 and June 30,2024





#### Cash Flow As at December 31,2023 and June 30,2024 :





#### Cash Flow As at December 31,2023 and June 30,2024 :





#### Financial Ratio as at June 30'2024 and June 30'2023:

|                                                   | <b>30 มิ.ย. 6</b> 7 | 30 <b>มิ.ย. 6</b> 6 | เปลี่ยนแปลง      |
|---------------------------------------------------|---------------------|---------------------|------------------|
| ระยะเวลาการเก็บหนึ้โดยเฉลี่ย - ICT (วัน)          | 61.21               | 33.12               | A 28.09          |
| ระยะเวลาการเก็บหนึ้โดยเฉลี่ย - Construction (วัน) | 65.26               | 154.94              | <b>B</b> (89.69) |
| อัตราเงินทุนหมุนเวียน (Current ratio)             | 1.20                | 1.11