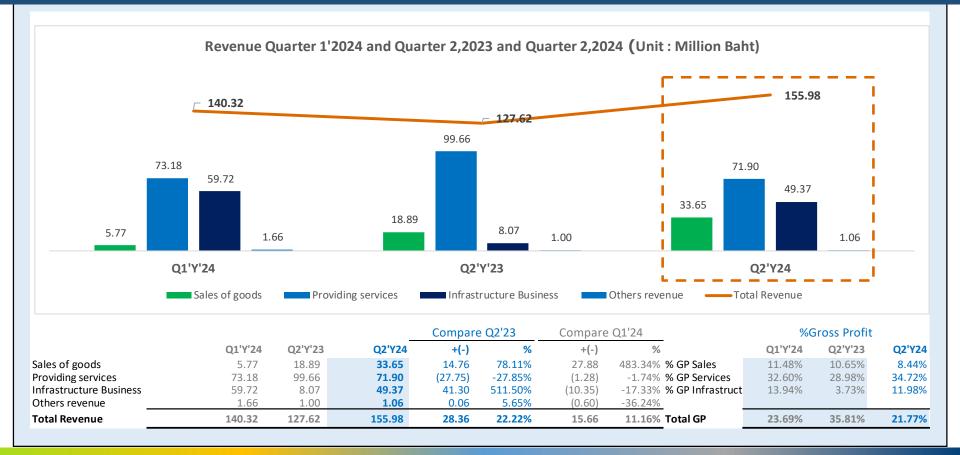

### Revenue separated by each type Quarter 1'24 and Quarter 2'23 and Quarter 2'24