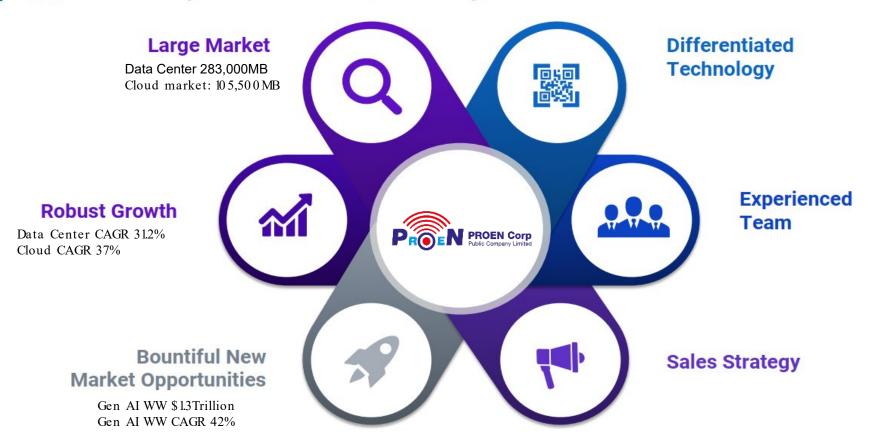

### Thailand Data Center Market SIGNIFICANT GROWTH

Thailand data center market size: 283,000 MB

Growing at 31.2% CAGR in 2024-2028

Source: Kasikornresearch.com, Gartner

### Thailand Cloud Market SIGNIFICANT GROWTH

Thailand cloud market size: 105,500 MB

Growing at 37% CAGR in 2022-2026

Source: Gartner