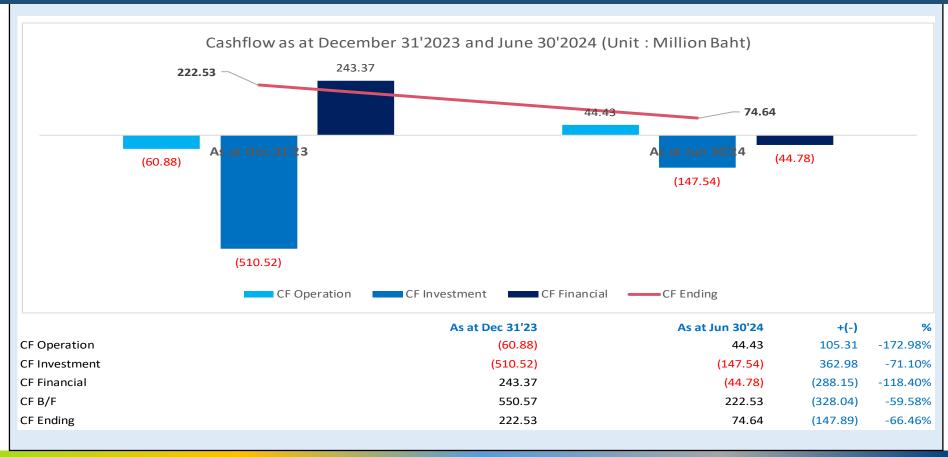

ื่อสารที ้ไม่ใช้งาน บริเวณสามข่าน – บรรทัดทอง – สวนหลวง เพื่อให้เกิดความเป็นระเบียบเรียบร้อย ช่วยเพิ่ม เสถียรภาพในการสื่อสาร สร้างความปลอดภัย และส่งเสริมการท่องเที่ยวด้วยทัศนียภาพสวยงามให้แก่ชุมชน อย่างยั่งยี... ดเพิ่มเติม





## **Upcoming Event**



TechTalk

### **Cloud Forum Bangkok 2024**



REGISTER NOW



## 5-Step Growth Strategy







## Financial performance Q2/2024

Aug 28, 2024



### Revenue separated by each type Quarter 1'24 and Quarter 2'23 and Quarter 2'24





### Operation Expenses & Finance Cost Quarter 2'23 and Quarter 2'24 :





#### Profit and Loss Quarter 2'23 and Quarter 2'24





#### Balance Sheet As at December 31,2023 and June 30,2024





#### Cash Flow As at December 31,2023 and June 30,2024 :





#### Cash Flow As at December 31,2023 and June 30,2024 :





#### Financial Ratio as at June 30'2024 and June 30'2023:

|                                                   | <b>30 มิ.ย. 6</b> 7 | 30 <b>มิ.ย. 6</b> 6 | เปลี่ยนแปลง      |
|---------------------------------------------------|---------------------|---------------------|------------------|
| ระยะเวลาการเก็บหนึ้โดยเฉลี่ย - ICT (วัน)          | 61.21               | 33.12               | A 28.09          |
| ระยะเวลาการเก็บหนึ้โดยเฉลี่ย - Construction (วัน) | 65.26               | 154.94              | <b>B</b> (89.69) |
| อัตราเงินทุนหมุนเวียน (Current ratio)             | 1.20                | 1.11                | 0.09             |
| อัตรากำไรขั้นคืน - ICT                            | 28%                 | 29%                 | -1%              |
| อัตรากำไรขั้นดื่น - Construction