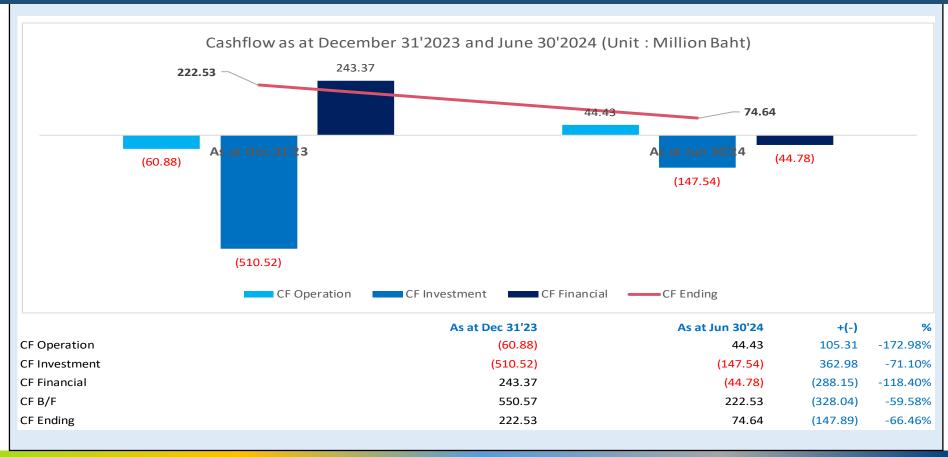

รที่ได้รับความไว้ว่างใจให้ดำเนินการจัดระเบียบ ตัดและร้อถอนสายสื่อสารที ้ไม่ใช้งาน บริเวณสามข่าน – บรรทัดทอง – สวนหลวง เพื่อให้เกิดความเป็นระเบียบเรียบร้อย ช่วยเพิ่ม เสถียรภาพในการสื่อสาร สร้างความปลอดภัย และส่งเสริมการท่องเที่ยวด้วยทัศนียภาพสวยงามให้แก่ชุมชน อย่างยั่งยี... ดเพิ่มเติม





## **Upcoming Event**



TechTalk

### **Cloud Forum Bangkok 2024**



REGISTER NOW



## 5-Step Growth Strategy







## Financial performance Q2/2024

Aug 28, 2024



### Revenue separated by each type Quarter 1'24 and Quarter 2'23 and Quarter 2'24





### Operation Expenses & Finance Cost Quarter 2'23 and Quarter 2'24 :





#### Profit and Loss Quarter 2'23 and Quarter 2'24





#### Balance Sheet As at December 31,2023 and June 30,2024





#### Cash Flow As at December 31,2023 and June 30,2024 :





#### Cash Flow As at December 31,2023 and June 30,2024 :





#### Financial Ratio as at June 30'2024 and June 30'2023:

|                                                   | <b>30 มิ.ย. 6</b> 7 | 30 <b>มิ.ย. 6</b> 6 | เปลี่ยนแปลง      |
|---------------------------------------------------|---------------------|---------------------|------------------|
| ระยะเวลาการเก็บหนึ้โดยเฉลี่ย - ICT (วัน)          | 61.21               | 33.12               | A 28.09          |
| ระยะเวลาการเก็บหนึ้โดยเฉลี่ย - Construction (วัน) | 65.26               | 154.94              | <b>B</b> (89.69) |
| อัตราเงินทุนหมุนเวียน (Current ratio)             | 1.20                | 1.11                | 0.09             |
| อัตรากำไรขั้นคืน - ICT                            | 28%                 | 29%