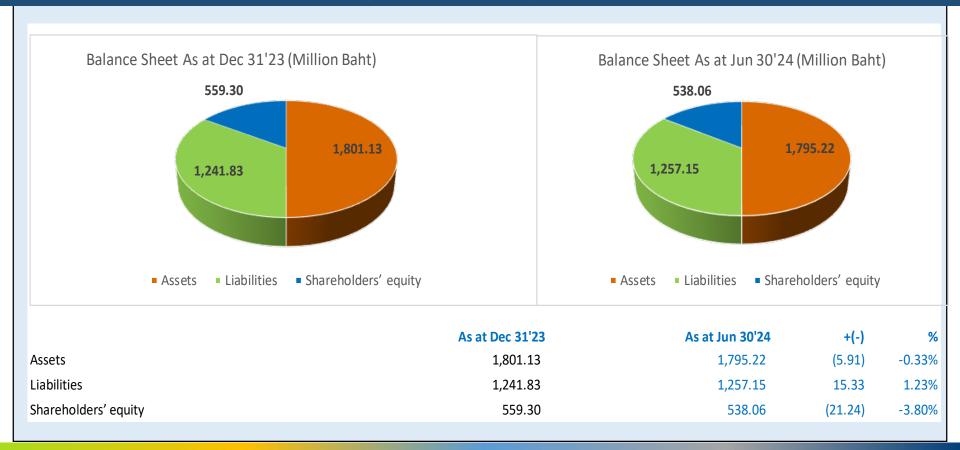

ซึ่งบริษัท โปรเอ็น คอร์ป จำกัด (มหาชน) เป็นหนึ่งในผู้ประกอบการที่ได้รับความไว้ว่างใจให้ดำเนินการจัดระเบียบ ตัดและร้อถอนสายสื่อสารที ้ไม่ใช้งาน บริเวณสามข่าน – บรรทัดทอง – สวนหลวง เพื่อให้เกิดความเป็นระเบียบเรียบร้อย ช่วยเพิ่ม เสถียรภาพในการสื่อสาร สร้างความปลอดภัย และส่งเสริมการท่องเที่ยวด้วยทัศนียภาพสวยงามให้แก่ชุมชน อย่างยั่งยี... ดเพิ่มเติม





## **Upcoming Event**



TechTalk

### **Cloud Forum Bangkok 2024**



REGISTER NOW



## 5-Step Growth Strategy







## Financial performance Q2/2024

Aug 28, 2024



### Revenue separated by each type Quarter 1'24 and Quarter 2'23 and Quarter 2'24





### Operation Expenses & Finance Cost Quarter 2'23 and Quarter 2'24 :





#### Profit and Loss Quarter 2'23 and Quarter 2'24





#### Balance Sheet As at December 31,2023 and June 30,2024





#### Cash Flow As at December 31,2023 and June 30,2024 :





#### Cash Flow As at December 31,2023 and June 30,2024 :





#### Financial Ratio as at June 30'2024 and June 30'2023:

|                                                   | <b>30 มิ.ย. 6</b> 7 | 30 <b>มิ.ย. 6</b> 6 | เปลี่ยนแปลง      |
|---------------------------------------------------|---------------------|---------------------|------------------|
| ระยะเวลาการเก็บหนึ้โดยเฉลี่ย - ICT (วัน)          | 61.21               | 33.12               | A 28.09          |
| ระยะเวลาการเก็บหนึ้โดยเฉลี่ย - Construction (วัน) | 65.26               | 154.94              | <b>B</b> (89.69) |
| อัตราเงินทุนหมุนเวียน (Current ratio)             | 1.20                | 1.11                | 0.09             |
| อัตรากำไรขั้นคืน - ICT