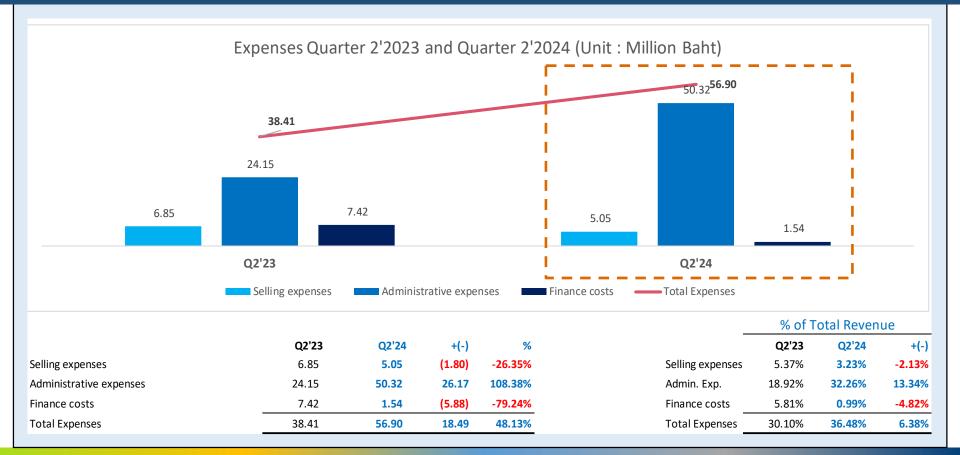

ะเบียบสายสื่อสาร พื้นที่สามย่าน – บรรทัดทอง – สวนหลวง" โดย PMCU ร่วมกับ กรงเทพมหานคร และพันธมิตรผู้ประกอบกิจการโทรคมนาคม ซึ่งบริษัท โปรเอ็น คอร์ป จำกัด (มหาชน) เป็นหนึ่งในผู้ประกอบการที่ได้รับความไว้ว่างใจให้ดำเนินการจัดระเบียบ ตัดและร้อถอนสายสื่อสารที ้ไม่ใช้งาน บริเวณสามข่าน – บรรทัดทอง – สวนหลวง เพื่อให้เกิดความเป็นระเบียบเรียบร้อย ช่วยเพิ่ม เสถียรภาพในการสื่อสาร สร้างความปลอดภัย และส่งเสริมการท่องเที่ยวด้วยทัศนียภาพสวยงามให้แก่ชุมชน อย่างยั่งยี... ดเพิ่มเติม





## **Upcoming Event**



TechTalk

### **Cloud Forum Bangkok 2024**



REGISTER NOW



## 5-Step Growth Strategy







## Financial performance Q2/2024

Aug 28, 2024



### Revenue separated by each type Quarter 1'24 and Quarter 2'23 and Quarter 2'24





### Operation Expenses & Finance Cost Quarter 2'23 and Quarter 2'24 :





#### Profit and Loss Quarter 2'23 and Quarter 2'24





#### Balance Sheet As at December 31,2023 and June 30,2024





#### Cash Flow As at December 31,2023 and June 30,2024 :





#### Cash Flow As at December 31,2023 and June 30,2024 :





#### Financial Ratio as at June 30'2024 and June 30'2023:

|                                                   | <b>30 มิ.ย. 6</b> 7 | 30 <b>มิ.ย. 6</b> 6 | เปลี่ยนแปลง      |
|---------------------------------------------------|---------------------|---------------------|------------------|
| ระยะเวลาการเก็บหนึ้โดยเฉลี่ย - ICT (วัน)          | 61.21               | 33.12               | A 28.09          |
| ระยะเวลาการเก็บหนึ้โดยเฉลี่ย - Construction (วัน) | 65.26               | 154.94              | <b>B</b> (89.69) |
| อัตราเงินทุนหมุนเวียน (