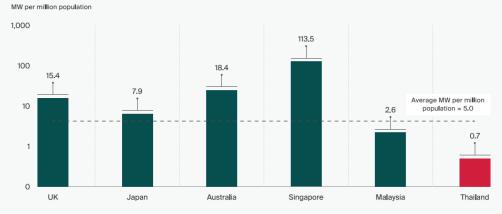

#### LIVE CAPACITY (MW) PER MILLION POPULATION IN KEY REGIONAL MARKETS AS OF Q1 2022

Source: Knight Frank Thailand - Occupier Strategy and Solutions