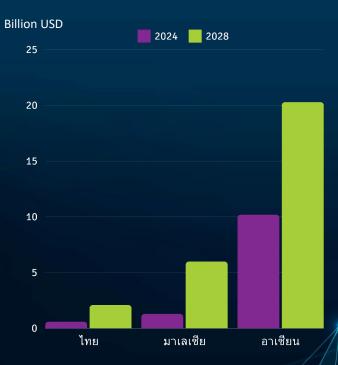

### Thailand Data Center Market SIGNIFICANT GROWTH

Thailand data center market size: 283,000 MB

Growing at 31.2% CAGR in 2024-2028

Source: Kasikornresearch.com, Gartner

### Thailand Cloud Market SIGNIFICANT GROWTH

Thailand cloud market size: 105,500 MB

Growing at 37% CAGR in 2022-2026

Source: Gartner