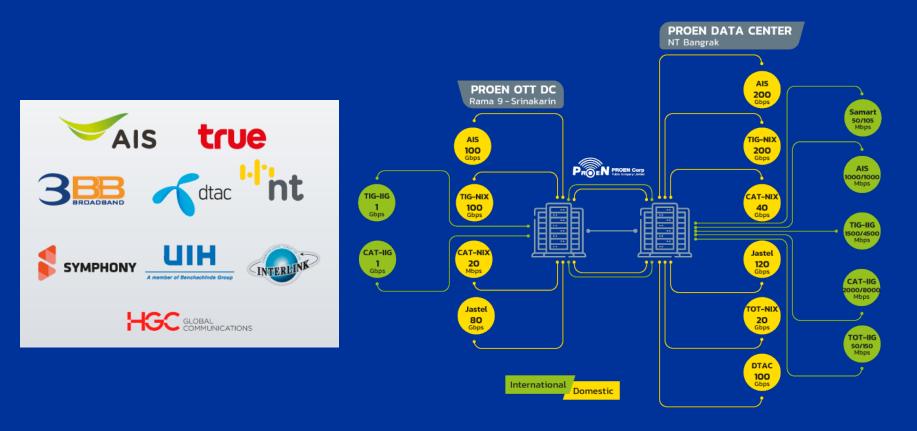

**PROEN Internet Data Center** 

### PROEN Direct Internet Access & Peering

### INTERNET DATA CENTER: OTT DC

### Services

- 5MW IT Load, PUE 1.35
- Colocation: 5KW to 20KW
- Floor Load 1,500 KG
- Internet Service: 1/10/40/100 Gbps
- 24x7 Smart hand # Included
  - Power Circle, Visual Inspection, Replace/Remove Equipment, Security Monitoring, Security News
- 24x7 Managed Service # Additional
  - Server, Network, Cloud & Security