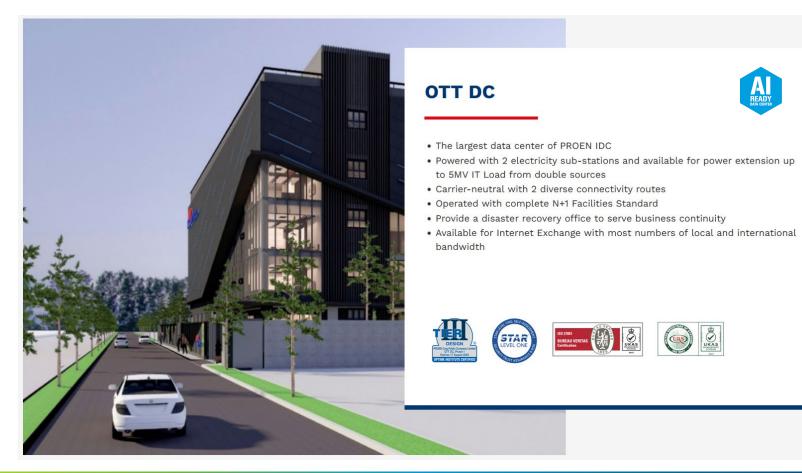

## OTT DC By PROEN Facilities Design

Floor DATA HALL 3

Floor DATA HALL 2

Floor NOC and DATA HALL 1

Floor

Staff working Room , Facility Room

Reception Room , Control Room , Meet me Room, Capacity Room

Capacity to support estimate

1,100 Racks+ 5MW IT Load

### INTERNET DATA CENTER: OTT DC

### Services

- 5MW IT Load, PUE 1.35
- Colocation: 5KW to 20KW
- Floor Load 1,500 KG
- Internet Service: 1/10/40/100 Gbps
- 24x7 Smart hand # Included
  - Power Circle, Visual Inspection, Replace/Remove Equipment, Security Monitoring, Security News
- 24x7 Managed Service # Additional
  - Server, Network, Cloud & Security